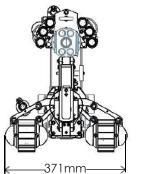

# **Key Specifications**

Depth Rating: 60m / 200ft Maximum Tether Length: 2,130m / 7,000ft Maximum Speed: 9m / 30ft per minute Vehicle Payload: up to 180kg / 400lb Front Facing Camera: Spectrum 90<sup>™</sup> Optional: Spectrum 120HD<sup>™</sup> high definition main camera, middle and/or rear Crystal Cam<sup>®</sup> Operating Temperature: 0°-40° C / 32°-104° F Vehicle Weight: 104kg / 230lb Vehicle Dimensions: 1651x371x434mm / 65x14.6x17.1in

#### Versatrax 300<sup>™</sup> Standard Dimensions

**Sensor Integration** Easy integration such as sonar, NDT sensors, lasers and chemical sensors.

434mm