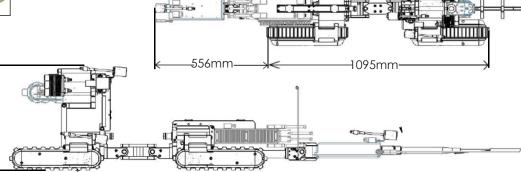

# **Key Specifications**

Depth Rating: 60m / 200ft Maximum Tether Length: 2,130m / 7,000ft Maximum Speed: 9m / 30ft per minute Vehicle Payload: up to 180kg / 400lb Front Facing Camera: Spectrum 90<sup>™</sup> Optional: Spectrum 120HD<sup>™</sup> high definition main camera, middle and/or rear Crystal Cam<sup>®</sup> Operating Temperature: 0°-40° C / 32°-104° F Vehicle Weight: 104kg / 230lb Vehicle Dimensions: 1651x371x434mm / 65x14.6x17.1in

#### Versatrax 300<sup>™</sup> Standard Dimensions

**Sensor Integration** Easy integration such as sonar, NDT sensors, lasers and chemical sensors.

434mm