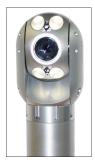

# **Key Specifications**

Depth Rating: 60m / 200ft Maximum Tether Length: 2,130m / 7,000ft Maximum Speed: 9m / 30ft per minute Vehicle Payload: up to 180kg / 400lb Front Facing Camera: Spectrum 90<sup>™</sup> Optional: Spectrum 120HD<sup>™</sup> high definition main camera, middle and/or rear Crystal Cam<sup>®</sup> Operating Temperature: 0°-40° C / 32°-104° F Vehicle Weight: 104kg / 230lb Vehicle Dimensions: 1651x371x434mm / 65x14.6x17.1in

#### **Crystal Cam®** Middle or rear-facing

camera for comprehensive remote inspection

#### Spectrum 120<sup>™</sup> Enhanced zoom capability up to 432x

Spectrum 120HD™ High definition 1080p video quality for more detailed inspection