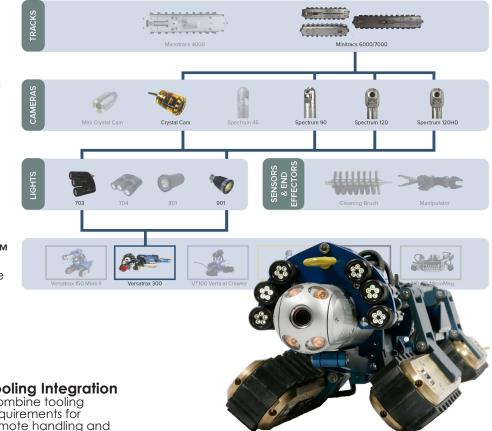

### **STANDARD IM3** OPTIONS

Custom configurations: See dealer for details

#### **Crystal Cam®** Middle or rear-facing

camera for comprehensive remote inspection

#### Spectrum 120<sup>™</sup> Enhanced zoom capability up to 432x

Spectrum 120HD™ High definition 1080p video quality for more detailed inspection

#### Tooling Integration Combine tooling requirements for remote handling and retrieval operations.

#### Versatrax 300<sup>™</sup> Standard Dimensions

**Sensor Integration** Easy integration such as sonar, NDT sensors, lasers and chemical sensors.

434mm