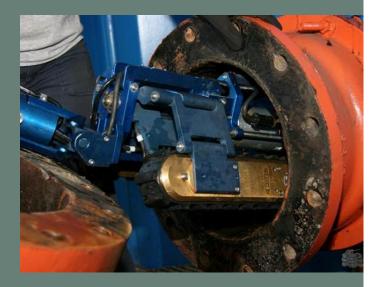

# Industries & Applications

- Military/Security
- Mining
- Municipal (Sewer/Water)
- Oil & Gas (Onshore/Offshore)
- Petrochemical

The Versatrax 300<sup>™</sup> is the solution to long range pipe inspection challenges. Able to inspect more than two kilometres of pipe in a single run, the VT300 includes up to three onboard video cameras, multiple sensor options, and is operable in pipe as small as 300mm / 12in internal diameter.

Versatile and customizable, the Versatrax 300<sup>™</sup> can deploy sensors and tooling in even the most remote and unaccommodating environments and locations. All units are configurable for round pipe or flat surface operation, and adjustable for a range of diameters.

Whatever your remote testing, assessment or construction needs — from video and sonar, to lasers and multi-sensor inspection — the VT300 delivers, with ultra long-range capability, extra payload capacity and friendly, intuitive control systems.