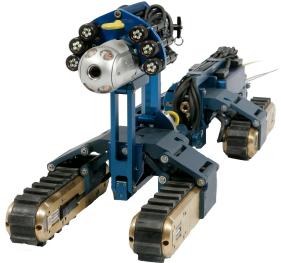

## Versatrax 300<sup>TM</sup> (VT300)

# Versatrax 300™

#### Versatrax 300<sup>™</sup> Standard Dimensions

**Sensor Integration** Easy integration such as sonar, NDT sensors, lasers and chemical sensors.

434mm