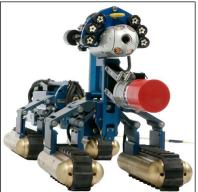

## Versatrax 300<sup>TM</sup> (VT300)

# Industries & Applications

- Military/Security
- Mining
- Municipal (Sewer/Water)
- Oil & Gas (Onshore/Offshore)
- Petrochemical

The Versatrax 300<sup>™</sup> is the solution to long range pipe inspection challenges. Able to inspect more than two kilometres of pipe in a single run, the VT300 includes up to three onboard video cameras, multiple sensor options, and is operable in pipe as small as 300mm / 12in internal diameter.

Versatile and customizable, the Versatrax 300<sup>™</sup> can deploy sensors and tooling in even the most remote and unaccommodating environments and locations. All units are configurable for round pipe or flat surface operation, and adjustable for a range of diameters.

Whatever your remote testing, assessment or construction needs — from video and sonar, to lasers and multi-sensor inspection — the VT300 delivers, with ultra long-range capability, extra payload capacity and friendly, intuitive control systems.